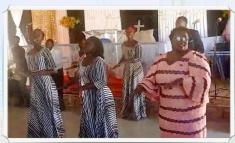

## India: Lightway Ministries

Amidst working hard to finish up the new Jesus Glory Church, Pastors Sukumar and Esther visited one of the **local tribal villages** in Andra Pradesh and distributed **grocery** and **food** kits to the precious people who live there.

They also often supply special dental packages and treats for the young village children. Their desire is to be the hands and feet of Jesus and practically demonstrate His love in tangible ways.

Additionally, they had a special gathering for a time of prayer and thanksgiving.