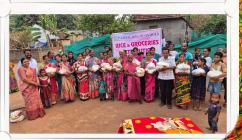

## India: Lightway Ministries

Amidst working hard to finish up the new Jesus Glory Church, Pastors Sukumar and Esther visited one of the **local tribal villages** in Andra Pradesh and distributed **grocery** and **food** kits to the precious people who live there.

They also often supply special dental packages and treats for the young village children. Their desire is to be the hands and feet of Jesus and practically demonstrate His love in tangible ways.

Additionally, they had a special gathering for a time of prayer and thanksgiving.