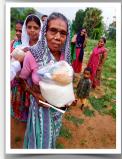

## India: Light Way Ministries

Pastor Sukumar
distributed rice bags and
grocery kits to widows
and families in need in
the tribal village of
Ramannapalem.

There were 25 families who received much needed supplies.