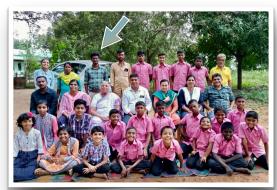

## India: Light Way Ministries

Pastor Sukumar
distributed rice bags and
grocery kits to widows
and families in need in
the tribal village of
Ramannapalem.

There were 25 families who received much needed supplies.