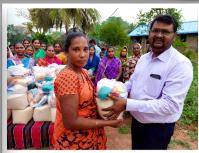

## India: Light Way Ministries

Pastor Sukumar
distributed rice bags and
grocery kits to widows
and families in need in
the tribal village of
Ramannapalem.

There were 25 families who received much needed supplies.