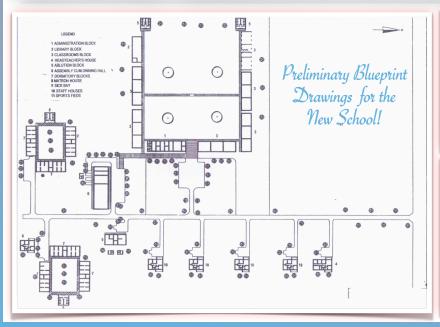

## Tanzania

The Nursery School and Pre-School classes held in buildings on the church grounds have been very successful and now a K-8th grade school is needed for the next phase of the education process.

Thanks to a generous partner family, a well has now been placed on the 4 acre property where the school is to be built. Pastor Laban has formulated a plan for constructing the elementary school building.

The first phase is to construct the Administrative Offices, Kitchen, Bathrooms, Playground along with the first few classrooms. The estimated cost is \$48,000.

The **second** phase will provide more classrooms to be added for the promoted grades. The cost will be determined at the time this phase is implemented.

Prayerfully consider partnering with us to complete this vital program.

These children are receiving a Christian based, English speaking education. It would be a great project for your church, youth group, prayer group or family to embrace!