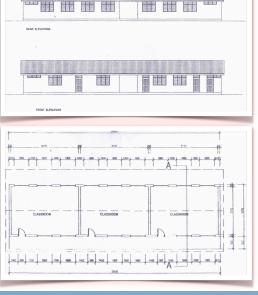

## Tanzania

The Nursery School and Pre-School classes held in buildings on the church grounds have been very successful and now a K-8th grade school is needed for the next phase of the education process.

Thanks to a generous partner family, a well has now been placed on the 4 acre property where the school is to be built. Pastor Laban has formulated a plan for constructing the elementary school building.

The first phase is to construct the Administrative Offices, Kitchen, Bathrooms, Playground along with the first few classrooms. The estimated cost is \$48,000.

The **second** phase will provide more classrooms to be added for the promoted grades. The cost will be determined at the time this phase is implemented.

Prayerfully consider partnering with us to complete this vital program.

These children are receiving a Christian based, English speaking education. It would be a great project for your church, youth group, prayer group or family to embrace!