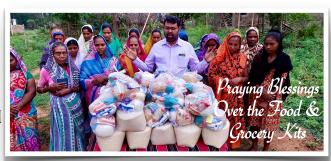

## India: Light Way Ministries

Pastor Sukumar
distributed rice bags and
grocery kits to widows
and families in need in
the tribal village of
Ramannapalem.

There were 25 families who received much needed supplies.