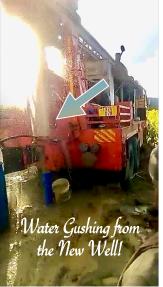

Thanks to a generous partner family, a well has now been placed on the 4 acre property where the school is to be built. Pastor Laban has formulated a plan for constructing the elementary school building.