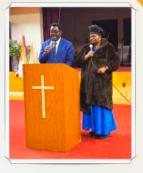

## Tanzanía

Pastor Laban and Anna have safely returned home to Tanzania after a tremendous time of ministry throughout the state of Michigan. They visited several churches as well as had the opportunity to share what God has placed on their hearts in several homes and businesses.

We were privileged to have them as our special quests at the Annual Spring Banquet where they shared about the numerous works underway in Tanzania.

They were also able to visit the gravesite of Pastor Laban and Anna's father in the faith and New Harvest Founder, Herb Stewart.

## THANK YOU FOR JOINING US!

The Annual Spring Banquet held on March 23rd was a wonderful time of fellowship as we gathered together to hear about what God is doing in India and Africa.

We were so blessed to have Pastor Laban and Anna join us as guest speakers.