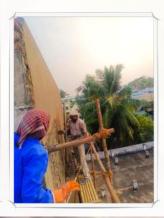

### Indía: FIAMI

The Varghese bothers have been hard at work building the convention center in Tamil Nadu.

Pictured here, they are in the process of constructing the roof over the outdoor meeting space in order to provide some relief from the heat when people gather.

They plan to complete this project in time for the FIAMI Annual Convention taking place in late April.