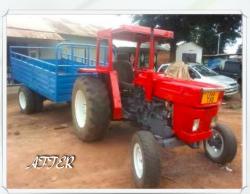

While Pastor Laban and Anna were away, the employees at the Metal Shop in Tanzania have kept busy! They have finished restorations on this tractor and trailer that came from Ireland 17 years ago.