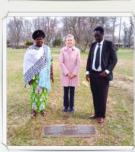

We were privileged to have them as our special quests at the Annual Spring Banquet where they shared about the numerous works underway in Tanzania.

They were also able to visit the gravesite of Pastor Laban and Anna's father in the faith and New Harvest Founder, Herb Stewart.