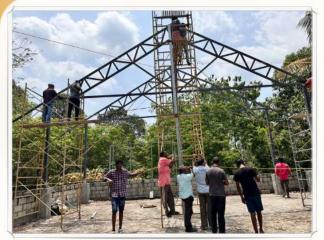

### Indía: FIAMI

The Varghese bothers have been hard at work building the convention center in Tamil Nadu.

Pictured here, they are in the process of constructing the roof over the outdoor meeting space in order to provide some relief from the heat when people gather.

They plan to complete this project in time for the FIAMI Annual Convention taking place in late April.