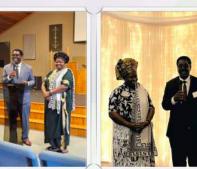

## Tanzanía

Pastor Laban and Anna have safely returned home to Tanzania after a tremendous time of ministry throughout the state of Michigan. They visited several churches as well as had the opportunity to share what God has placed on their hearts in several homes and businesses.

We were privileged to have them as our special quests at the Annual Spring Banquet where they shared about the numerous works underway in Tanzania.

They were also able to visit the gravesite of Pastor Laban and Anna's father in the faith and New Harvest Founder, Herb Stewart.

## THANK YOU FOR JOINING US!

The Annual Spring Banquet held on March 23rd was a wonderful time of fellowship as we gathered together to hear about what God is doing in India and Africa.

We were so blessed to have Pastor Laban and Anna join us as guest speakers.