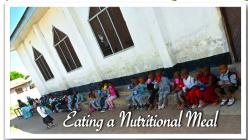

### FEATURED THIS MONTH:

September 24-27th, Pastor Sukumar and two volunteers traveled to the war torn state of Manipur and set up a Relief Camp for those who's lives have been impacted by the unrest in this region. Many have lost their homes and family members as persecution has touched local believers on many levels. The team distributed blankets, groceries, school kits for children, financial gifts for several Pastors, and most importantly a message of hope, encouragement and love. Please be in prayer for Manipur, our brothers and sisters in Christ, and those who are working to offer aid to these precious people during this time.