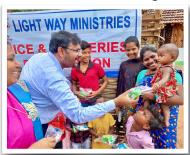

Praise the Lord!!

Along with the excitement of graduation, Pastors Sukumar and Esther have been busy distributing dental care kits to the children as well as blessing those in need with rice and grocery kits in the tribal region. Furthermore, Pastor Sukumar spent time preaching at Kotalaparru.

### FEATURED THIS MONTH:

September 24-27th, Pastor Sukumar and two volunteers traveled to the war torn state of Manipur and set up a Relief Camp for those who's lives have been impacted by the unrest in this region. Many have lost their homes and family members as persecution has touched local believers on many levels. The team distributed blankets, groceries, school kits for children, financial gifts for several Pastors, and most importantly a message of hope, encouragement and love. Please be in prayer for Manipur, our brothers and sisters in Christ, and those who are working to offer aid to these precious people during this time.