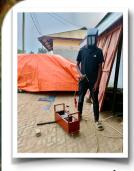

### FEATURED THIS MONTH:

September 24-27th, Pastor Sukumar and two volunteers traveled to the war torn state of Manipur and set up a Relief Camp for those who's lives have been impacted by the unrest in this region. Many have lost their homes and family members as persecution has touched local believers on many levels. The team distributed blankets, groceries, school kits for children, financial gifts for several Pastors, and most importantly a message of hope, encouragement and love. Please be in prayer for Manipur, our brothers and sisters in Christ, and those who are working to offer aid to these precious people during this time.