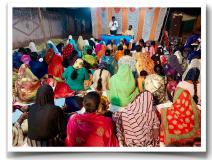

### FEATURED THIS MONTH:

September 24-27th, Pastor Sukumar and two volunteers traveled to the war torn state of Manipur and set up a Relief Camp for those who's lives have been impacted by the unrest in this region. Many have lost their homes and family members as persecution has touched local believers on many levels. The team distributed blankets, groceries, school kits for children, financial gifts for several Pastors, and most importantly a message of hope, encouragement and love. Please be in prayer for Manipur, our brothers and sisters in Christ, and those who are working to offer aid to these precious people during this time.