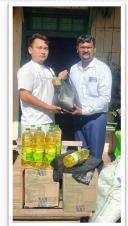

### FEATURED THIS MONTH:

September 24-27th, Pastor Sukumar and two volunteers traveled to the war torn state of Manipur and set up a Relief Camp for those who's lives have been impacted by the unrest in this region. Many have lost their homes and family members as persecution has touched local believers on many levels. The team distributed blankets, groceries, school kits for children, financial gifts for several Pastors, and most importantly a message of hope, encouragement and love. Please be in prayer for Manipur, our brothers and sisters in Christ, and those who are working to offer aid to these precious people during this time.